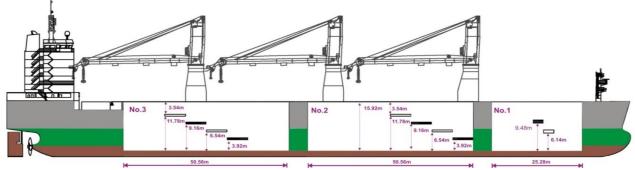

## mv PADEREWSKI

Page 2

| Number of Holds         | 3        |
|-------------------------|----------|
| Number of Hatches       | 5        |
| Cargo Capacity Grain    | 43022cbm |
| Cargo Capacity Bale     | 39482cbm |
| Container TEU underdeck | 891      |
| Container TEU on deck   | 1028     |
| Total TEU               | 1919     |

| Hatch cover size Hold 1        | 25.25x20.32m |
|--------------------------------|--------------|
| Hatch cover size Hold 2 PS     | 50.56x11.25  |
| Hatch cover size Hold 2 SB     | 50.56x11.25  |
| Hatch cover size Hold 3 PS     | 50.56x11.25  |
| Hatch cover size Hold 3 SB     | 50.56x11.25  |
| Permissable load - Hatch Cover | 3.0t/sqm     |
| Permissable load - Tweendeck   | 4.0t/sqm     |
| Permisable load - Lower Holds  | 18.0t/sqm    |
|                                |              |

Adjustable tweendecks, box shaped. Unobrstacted deck space 120 x 20mtr

| Cargo Gears       | Whip Hook | Main Hook             |
|-------------------|-----------|-----------------------|
| Crane 1           | 45t / 36m | 350t / 18m - 190t/33m |
| Crane 2           | 45t / 36m | 350t / 18m - 190t/33m |
| Crane 3           | 45t / 36m | 350t / 18m - 190t/33m |
| Crane 1 & Crane 2 |           | Combined 700t / 11m   |
| Crane 2 & Crane 3 |           | Combined 700t / 11m   |