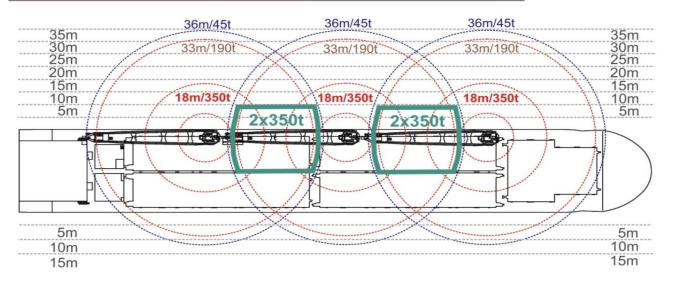

Adjustable tweendecks, box shaped. Unobrstacted deck space 120 x 20mtr

| Cargo Gears       | Whip Hook | Main Hook             |
|-------------------|-----------|-----------------------|
| Crane 1           | 45t / 36m | 350t / 18m - 190t/33m |
| Crane 2           | 45t / 36m | 350t / 18m - 190t/33m |
| Crane 3           | 45t / 36m | 350t / 18m - 190t/33m |
| Crane 1 & Crane 2 |           | Combined 700t / 11m   |
| Crane 2 & Crane 3 |           | Combined 700t / 11m   |