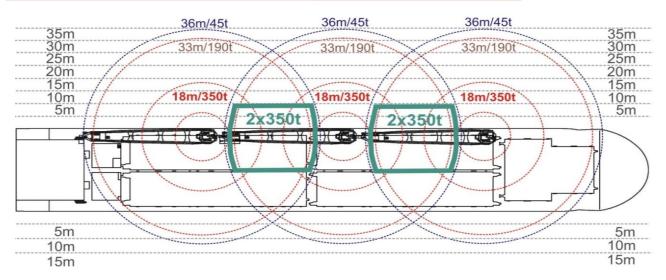

Adjustable tweendecks, box shaped.

Unobstracted deck space 120 x 20mtr

| Cargo Gears       | Whip Hook | Main Hook             |
|-------------------|-----------|-----------------------|
| Crane 1           | 45t / 36m | 350t / 18m - 190t/33m |
| Crane 2           | 45t / 36m | 350t / 18m - 190t/33m |
| Crane 3           | 45t / 36m | 350t / 18m - 190t/33m |
| Crane 1 & Crane 2 |           | Combined 700t / 11m   |
| Crane 2 & Crane 3 | -         | Combined 700t / 11m   |