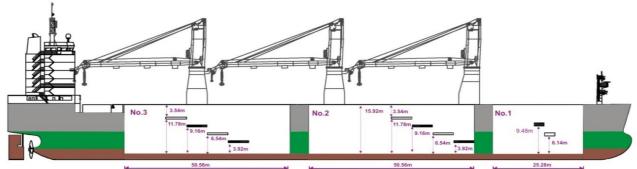

## mv NOWOWIEJSKI

Page 2

| Number of Holds         | 3        |
|-------------------------|----------|
| Number of Hatches       | 5        |
| Cargo Capacity Grain    | 43022cbm |
| Cargo Capacity Bale     | 39482cbm |
| Container TEU underdeck | 891      |
| Container TEU on deck   | 1028     |
| Total TEU               | 1919     |

| Hatch cover size Hold 1        | 25.28x20.32m |
|--------------------------------|--------------|
| Hatch cover size Hold 2 PS     | 50.56x11.25m |
| Hatch cover size Hold 2 SB     | 50.56x11.25m |
| Hatch cover size Hold 3 PS     | 50.56x11.25m |
| Hatch cover size Hold 3 SB     | 50.56x11.25m |
| Permissable load - Hatch Cover | 3.0t/sqm     |
| Permissable load - Tweendeck   | 4.0t/sqm     |
| Permisable load - Lower Holds  | 18.0t/sqm    |
|                                |              |

Adjustable tweendecks, box shaped.

Unobstracted deck space 120 x 20mtr

| Cargo Gears       | Whip Hook | Main Hook             |
|-------------------|-----------|-----------------------|
| Crane 1           | 45t / 36m | 350t / 18m - 190t/33m |
| Crane 2           | 45t / 36m | 350t / 18m - 190t/33m |
| Crane 3           | 45t / 36m | 350t / 18m - 190t/33m |
| Crane 1 & Crane 2 |           | Combined 700t / 11m   |
| Crane 2 & Crane 3 | -         | Combined 700t / 11m   |